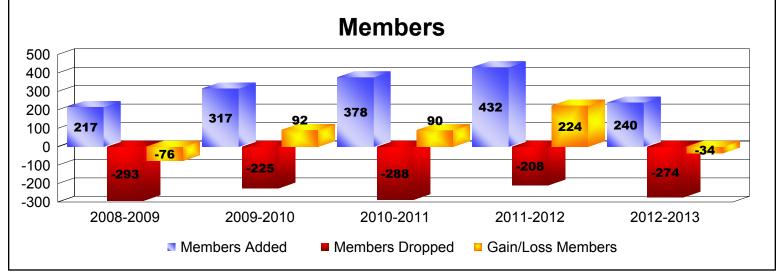

District 323D1 As of June 2013 Cumulative

| Year      | New<br>Clubs | Dropped<br>Clubs | Gain/<br>Loss<br>Clubs | New<br>Members | Charter<br>Members | Reinstate<br>Members | Transfer<br>Members | Total<br>Member<br>Added | Total<br>Members<br>Dropped | Gain/<br>Loss<br>Members |
|-----------|--------------|------------------|------------------------|----------------|--------------------|----------------------|---------------------|--------------------------|-----------------------------|--------------------------|
| 2008-2009 | 0            | -3               | -3                     | 167            | 0                  | 50                   | 0                   | 217                      | -293                        | -76                      |
| 2009-2010 | 3            | -3               | 0                      | 221            | 71                 | 23                   | 2                   | 317                      | -225                        | 92                       |
| 2010-2011 | 2            | -3               | -1                     | 303            | 68                 | 7                    | 0                   | 378                      | -288                        | 90                       |
| 2011-2012 | 9            | 0                | 9                      | 198            | 200                | 34                   | 0                   | 432                      | -208                        | 224                      |
| 2012-2013 | 3            | -3               | 0                      | 153            | 78                 | 9                    | 0                   | 240                      | -274                        | -34                      |
| Average   | 3            | -2               | 1                      | 208            | 83                 | 25                   | 0                   | 317                      | -258                        | 59                       |