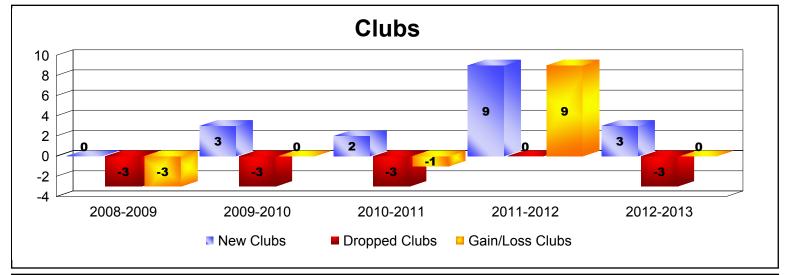

District 323D1 As of June 2013 Cumulative

| Year      | New<br>Clubs | Dropped<br>Clubs | Gain/<br>Loss<br>Clubs | New<br>Members | Charter<br>Members | Reinstate<br>Members | Transfer<br>Members | Total<br>Member<br>Added | Total<br>Members<br>Dropped | Gain/<br>Loss<br>Members |
|-----------|--------------|------------------|------------------------|----------------|--------------------|----------------------|---------------------|--------------------------|-----------------------------|--------------------------|
| 2008-2009 | 0            | -3               | -3                     | 167            | 0                  | 50                   | 0                   | 217                      | -293                        | -76                      |
| 2009-2010 | 3            | -3               | 0                      | 221            | 71                 | 23                   | 2                   | 317                      | -225                        | 92                       |
| 2010-2011 | 2            | -3               | -1                     | 303            | 68                 | 7                    | 0                   | 378                      | -288                        | 90                       |
| 2011-2012 | 9            | 0                | 9                      | 198            | 200                | 34                   | 0                   | 432                      | -208                        | 224                      |
| 2012-2013 | 3            | -3               | 0                      | 153            | 78                 | 9                    | 0                   | 240                      | -274                        | -34                      |
| Average   | 3            | -2               | 1                      | 208            | 83                 | 25                   | 0                   | 317                      | -258                        | 59                       |